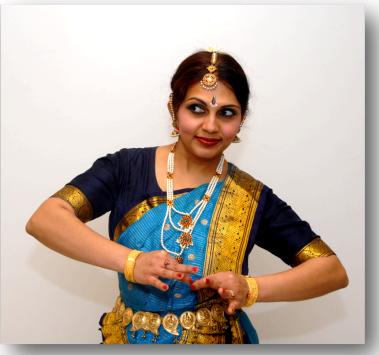

## Classical Indian Dance Presentation

## Thursday, September 22, 7:00 PM

Students from *The Shishya School of Performing Arts*, Lawrenceville, will perform classical Indian dances. The School is a local performing arts school specializing in educating children and adults in Indian classical arts, especially dance.